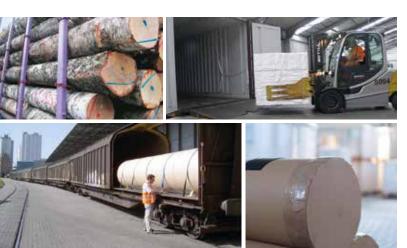

### Paper and Forest Product Logistics

- > Over 40 years experience in the handling and transportation of paper and forest products
- > Tailor-made highly customer-oriented logistics for the forest industry
- > Approx. one million tons of paper, timber and pulp products via Baltic ports to Central Europe per year
- > Delivery by road, rail or combined transport to all over Europe
- > Preferred logistic provider of notable forest product companies
- > Support through sophisticated EDI solutions

- > Own shuttle trains to the main industrial areas of Europe
- > One-stop service including shipping and gateway trains
- > Attractive lead times
- > Increased transport capacity (up to 35 t gross per unit)
- > No road transport toll
- > Avoidance of weekend driving ban
- > Reduced kilometre costs per ton
- > Approx. 70 % CO<sub>2</sub> reduction / unit
- > High service level and communication standard