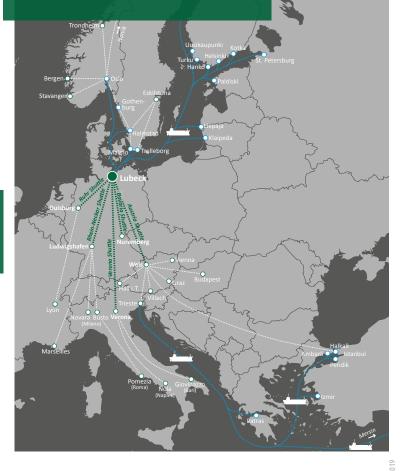

## Intermodal Network

### Paper and Forest Product Logistics

- > Over 40 years experience in the handling and transportation of paper and forest products
- > Tailor-made highly customer-oriented logistics for the forest industry
- > Approx. one million tons of paper, timber and pulp products via Baltic ports to Central Europe per year
- > Delivery by road, rail or combined transport to all over Europe
- > Preferred logistic provider of notable forest product companies
- > Support through sophisticated EDI solutions

- > Own shuttle trains to the main industrial areas of Europe
- > One-stop service including shipping and gateway trains
- > Attractive lead times
- > Increased transport capacity (up to 35 t gross per unit)
- > No road transport toll
- > Avoidance of weekend driving ban
- > Reduced kilometre costs per ton
- > Approx. 70 % CO<sub>2</sub> reduction / unit
- > High service level and communication standard